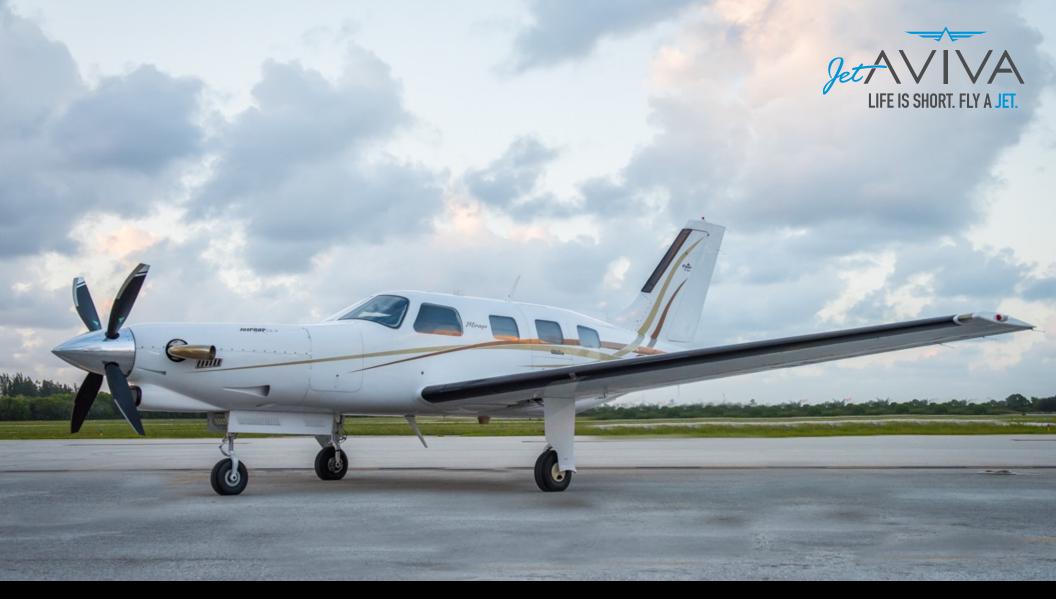

## **EXTERIOR & PAINT:**

2009 Factory Original
Beautifully designed metallic accent stripes in:
Champagne and Beige