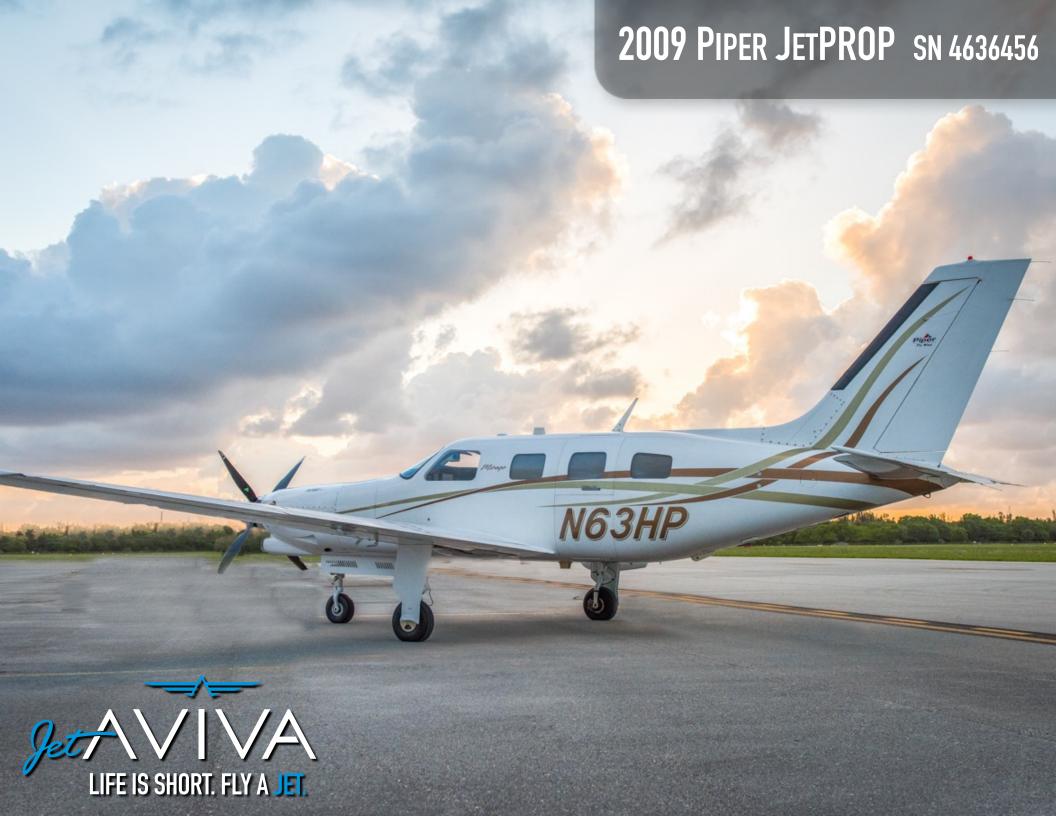

YEAR & MODEL: 2009 JETPROP AIRFRAME TT: 1,632

**SERIAL NUMBER: 4636456 ENGINE TT: 102** 

REGISTRATION: N63HP LOCATION: PALM BEACH, FL

# 2009 PIPER JETPROP SN 4636456