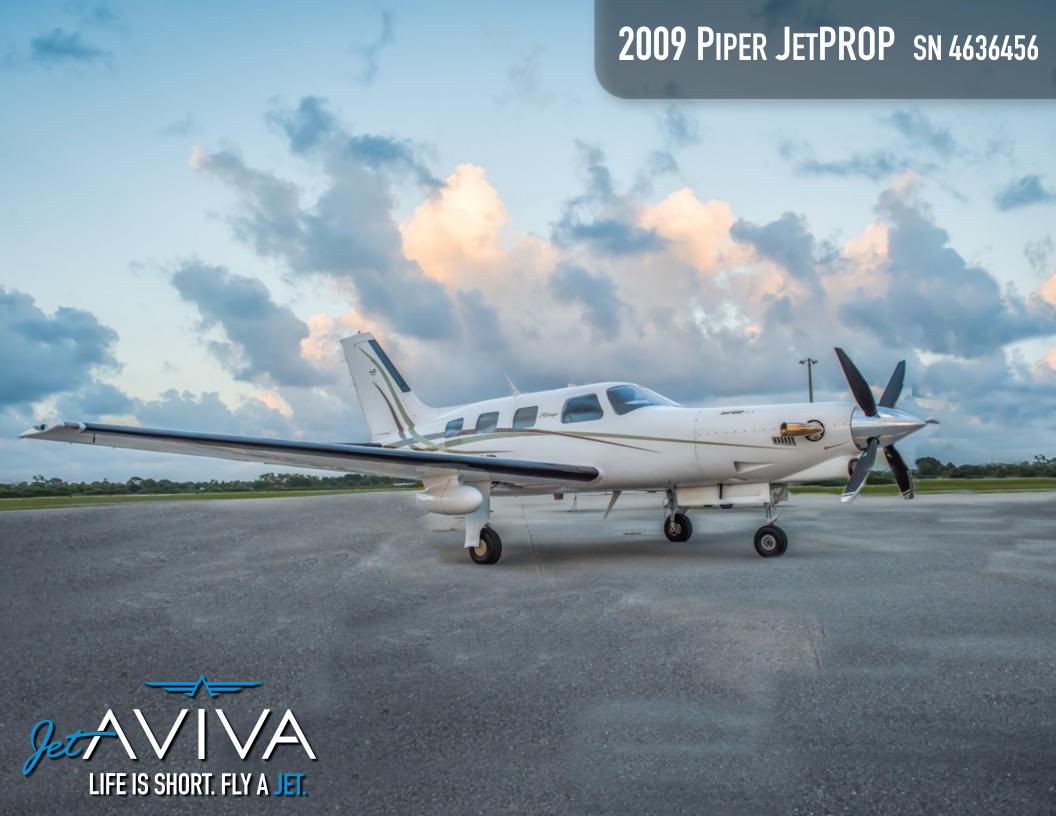

## **EXTERIOR & PAINT:**

2009 Factory Original
Beautifully designed metallic accent stripes in:
Champagne and Beige