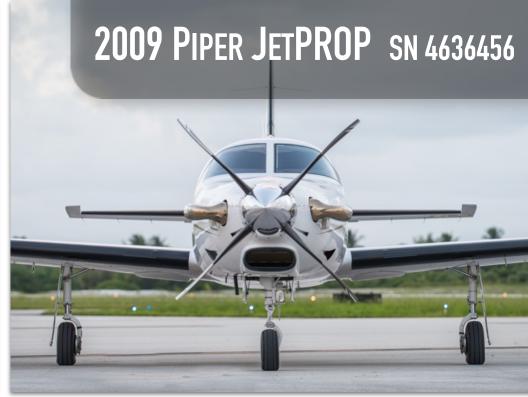

YEAR & MODEL: 2009 JETPROP AIRFRAME TT: 1,632

**SERIAL NUMBER: 4636456 ENGINE TT: 102** 

REGISTRATION: N63HP LOCATION: PALM BEACH, FL

# 2009 PIPER JETPROP SN 4636456

#### PROPELLER:

MT 4-Blade TBO: 3,000 hours 102 Hours Since New