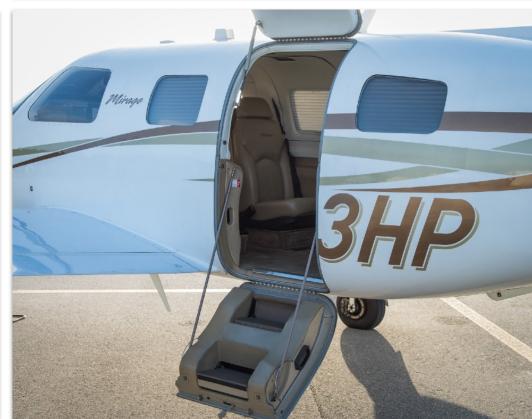

#### MISC:

Amsafe Aviation Inflatable Restraints (AAIR)

Two Days Wings STC

Airstair door

## **EXTERIOR & PAINT:**

2009 Factory Original
Beautifully designed metallic accent stripes in:
Champagne and Beige