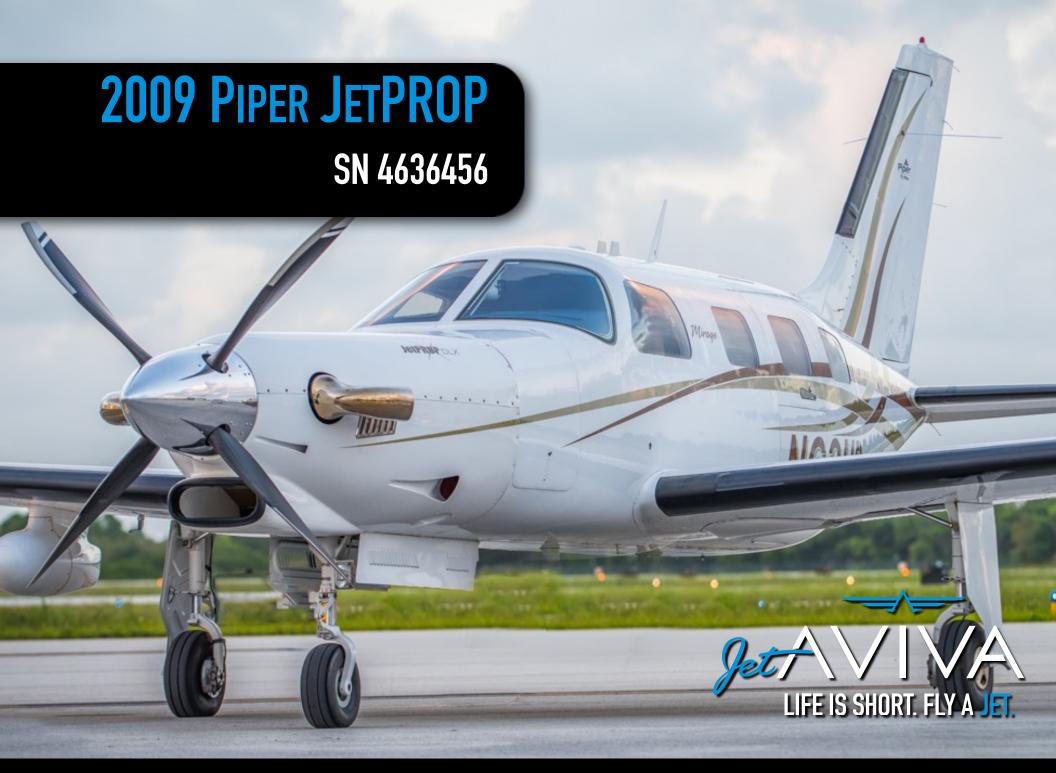

YEAR & MODEL: 2009 JETPROP AIRFRAME TT: 1,632

**SERIAL NUMBER: 4636456 ENGINE TT: 102** 

REGISTRATION: N63HP LOCATION: PALM BEACH, FL

# 2009 PIPER JETPROP SN 4636456