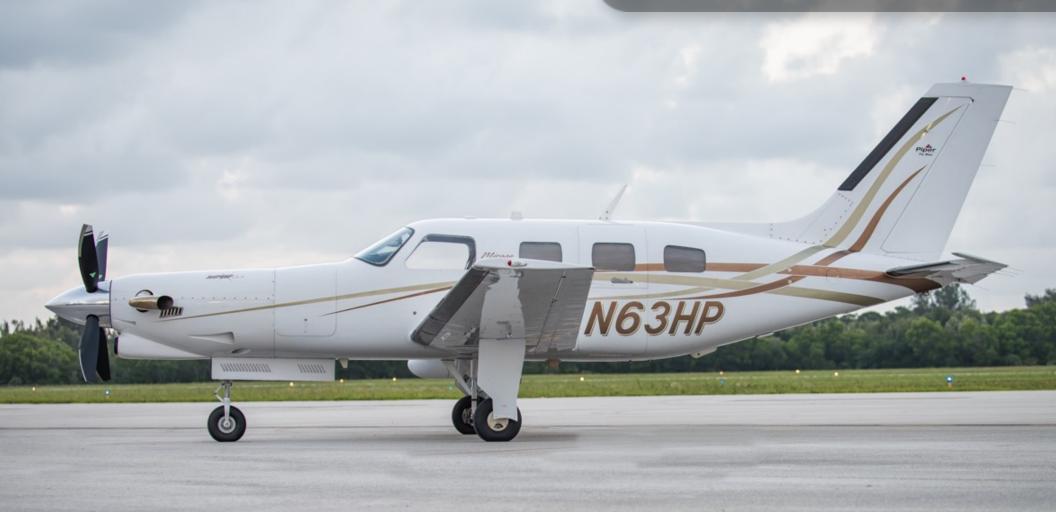

YEAR & MODEL: 2009 JETPROP AIRFRAME TT: 1,632

**SERIAL NUMBER: 4636456 ENGINE TT: 102** 

REGISTRATION: N63HP LOCATION: PALM BEACH, FL

# 2009 PIPER JETPROP SN 4636456